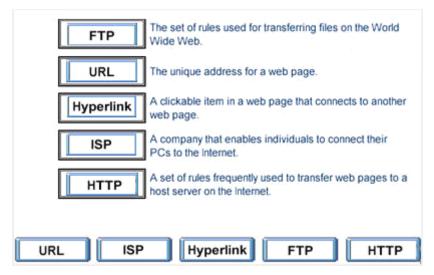

## Question: 1

Answer:

Question: 2

A search engine is a program

A. that helps you to find information located on the internet

B. that can be used to find errors in the HTML code for a web page.

C. that is used to find the web sites you have most recently visited.

D. on the Internet that locates all users logged onto a web site.

Answer: A

Question: 3 The main purpose of a firewall is to:

A. prevent unauthorized users from gaining access to a network

B. protect network servers from the risk of fire.

C. prevent employees from accessing the Internet during work hours.

D. prevent network users from sending and receiving personal e-mail.

Answer: A

Question: 4

Which one of the following statements about online credit card transactions is true?

- A. This globe symbol means a site is secure for entering credit card details.
- B. You should only enter credit card details into a form on a secure web site
- C. You credit card statement may not include extra costs such as shipping.
- D. E-mail is the most secure way to send your credit card details to a website.

Answer: B

Question: 5

Make this page http://www.fruit.com your browser's new Home Page. Do not change any other setting.

A. Tools -> internet options -> click on use current -> ok

Answer: A

Question: 6

Use Internet Explorer Help to access information on History lists.

A. Help -> contents and index -> type History lists -> display

Answer: A

Question: 7

Hide the Standard Buttons toolbar of this web browser.

| Dance Lessons                                  | Microsoft Internet Explorer                    |                |
|------------------------------------------------|------------------------------------------------|----------------|
| Eile Edit View                                 | Favorites Iools Help                           | 1              |
| $ \Rightarrow \cdot \Rightarrow \cdot \otimes$ | 8 4 9 6 7 5 B - 4 6 -                          |                |
| Address 🕘 http://w                             | ww.bethanydance.com/ballet                     | ▼ Links ≫      |
| Betha                                          | nv's                                           | Lessons        |
|                                                | Dance 6                                        | Ecosotto       |
|                                                | Spring Classes:                                | (              |
|                                                | March 1st - June 1st                           | 20             |
| Jazz                                           | Children(age 3-12) - Mon/Wed                   | A1             |
| Ballet                                         | Teens(age 13-17) - Tues/Thurs                  | 11h            |
| Hip Hop                                        | Adults(age 17& up) - Mon/Wed                   | -)[~           |
| Belly Dancing                                  | 7pm-8pm                                        |                |
| Ballroom                                       | Fall Classes:<br>September 1st - December 1st  | i -            |
| Тар                                            | Children(age 3-12) - Mon/Wed ()                | 1              |
|                                                | 6:30pm-7:30pm<br>Teens(age 13-17) - Tues/Thurs |                |
|                                                | 7:30pm-8:30pm                                  |                |
|                                                | Adults(age 17& up) - Mon/Wed                   | 0              |
| ଚା                                             |                                                | 🙆 Internet 🛛 🖉 |