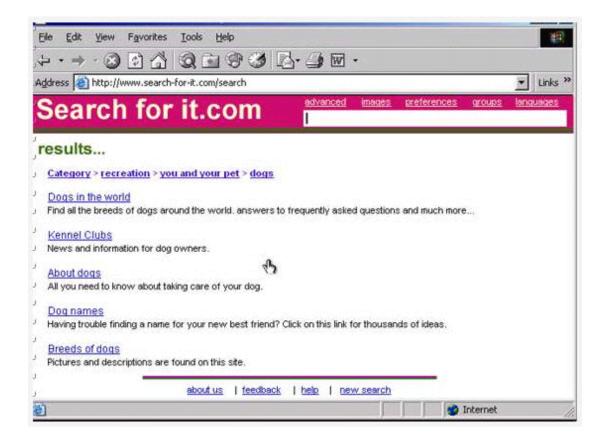

A. In the address box type http://www.macromedia .com -> press enter from the keyboard

Answer: A

Question: 9 Use these results to navigate to the Kennel Clubs web site.

A. Click on the Kennel Clubs hyperlink

Answer: A

Question: 10 Without changing its name, add this web page to your favorites.

| 😕 Shopping around -                                    | Microsoft Internet Explorer                                                                                                                                                                                                                                                            |                                                                |
|--------------------------------------------------------|----------------------------------------------------------------------------------------------------------------------------------------------------------------------------------------------------------------------------------------------------------------------------------------|----------------------------------------------------------------|
| , Elle Edit View Fa                                    | ivorites Iools Help                                                                                                                                                                                                                                                                    |                                                                |
| $4 \cdot \Rightarrow \cdot \otimes $                   | ) 🖞 Q 🖬 🕈 🧭 🗗 - 🗩 🖬 -                                                                                                                                                                                                                                                                  |                                                                |
| Address 🗃 http://www                                   | v.shoppingaroundtheworld.com/books                                                                                                                                                                                                                                                     | 🗾 Links »                                                      |
| Shoppin<br>around the world.                           |                                                                                                                                                                                                                                                                                        |                                                                |
| Books<br>Music<br>Gifts<br>Toys & Games<br>Electronics | Books<br>Language   History   Computer   Travel   Magazine   mo<br>Book of the Month: The Brain At Work<br>We all need to exercise our analytical capacities. Our<br>organ in our body. Help unleash its potential with these<br>can employ in our everyday lives, to improve our cogn | brain is our most under used<br>e easy practical steps that we |
| Computers<br>DVD & Video                               | contact us   help   suggestions                                                                                                                                                                                                                                                        |                                                                |
| <b>涵</b>                                               |                                                                                                                                                                                                                                                                                        | 😰 Internet                                                     |