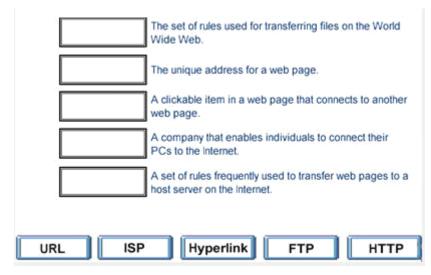

## Question: 1

Answer:

Question: 2

A search engine is a program

A. that helps you to find information located on the internet

B. that can be used to find errors in the HTML code for a web page.

C. that is used to find the web sites you have most recently visited.

D. on the Internet that locates all users logged onto a web site.

Answer: A

Question: 3 The main purpose of a firewall is to:

A. prevent unauthorized users from gaining access to a network

B. protect network servers from the risk of fire.

C. prevent employees from accessing the Internet during work hours.

D. prevent network users from sending and receiving personal e-mail.

Answer: A

Question: 4

Which one of the following statements about online credit card transactions is true?

- A. This globe symbol means a site is secure for entering credit card details.
- B. You should only enter credit card details into a form on a secure web site
- C. You credit card statement may not include extra costs such as shipping.
- D. E-mail is the most secure way to send your credit card details to a website.

Answer: B

Question: 5

Make this page http://www.fruit.com your browser's new Home Page. Do not change any other setting.

A. Tools -> internet options -> click on use current -> ok

Answer: A

Question: 6

Use Internet Explorer Help to access information on History lists.

A. Help -> contents and index -> type History lists -> display

Answer: A

Question: 7

Hide the Standard Buttons toolbar of this web browser.

| Dance Lessons                                  | Microsoft Internet Explorer                    |                |
|------------------------------------------------|------------------------------------------------|----------------|
| Eile Edit View                                 | Favorites Iools Help                           | 1              |
| $ \Rightarrow \cdot \Rightarrow \cdot \otimes$ | 8 4 9 6 7 5 B - 4 6 -                          |                |
| Address 🕘 http://w                             | ww.bethanydance.com/ballet                     | ▼ Links ≫      |
| Betha                                          | nv's                                           | Lessons        |
|                                                | Dance 6                                        | Ecosotto       |
|                                                | Spring Classes:                                | (              |
|                                                | March 1st - June 1st                           | 20             |
| Jazz                                           | Children(age 3-12) - Mon/Wed                   | A1             |
| Ballet                                         | Teens(age 13-17) - Tues/Thurs                  | 11h            |
| Hip Hop                                        | Adults(age 17& up) - Mon/Wed                   | -)[~           |
| Belly Dancing                                  | 7pm-8pm                                        |                |
| Ballroom                                       | Fall Classes:<br>September 1st - December 1st  | i -            |
| Тар                                            | Children(age 3-12) - Mon/Wed ()                | 1              |
|                                                | 6:30pm-7:30pm<br>Teens(age 13-17) - Tues/Thurs |                |
|                                                | 7:30pm-8:30pm                                  |                |
|                                                | Adults(age 17& up) - Mon/Wed                   | 0              |
| ଚା                                             |                                                | 🙆 Internet 🛛 🖉 |